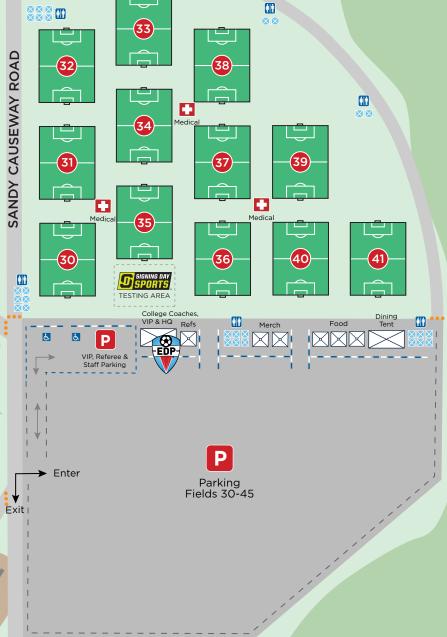

## FIELDS 30-45

## **KEY**

11v11 FIELDS

RESTROOMS

RED PARKING

P

HANDICAP PARKING &

MEDICAL

FIELDS 1-29